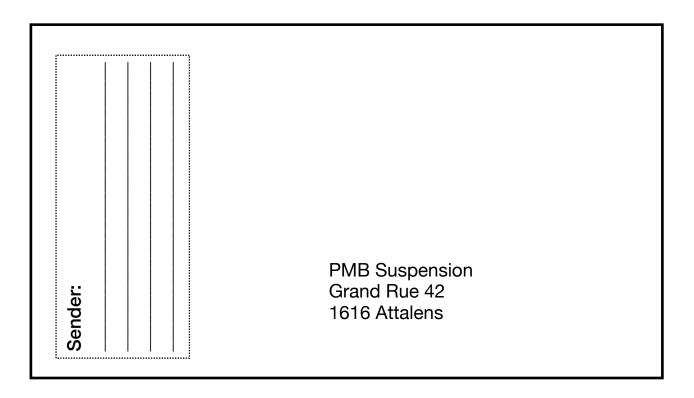

Ship the Parcel to: PMB Suspension Grand Rue 42

1616 Attalens

| Brand     | Suspension Type                                                                                                                                                                      | Service Type                                | Need repair, modification, upgrade? write it here |  |
|-----------|--------------------------------------------------------------------------------------------------------------------------------------------------------------------------------------|---------------------------------------------|---------------------------------------------------|--|
| Fox       | ☐ Fork                                                                                                                                                                               | ☐ Checkup ☐ Full Service ☐ Tuning ☐ Upgrade |                                                   |  |
|           | ☐ Rear Shock                                                                                                                                                                         | ☐ Checkup ☐ Full Service ☐ Tuning ☐ Upgrade |                                                   |  |
| Rockshox  | ☐ Fork                                                                                                                                                                               | ☐ Checkup ☐ Full Service ☐ Tuning ☐ Upgrade |                                                   |  |
|           | ☐ Rear Shock                                                                                                                                                                         | ☐ Checkup ☐ Full Service ☐ Tuning ☐ Upgrade |                                                   |  |
| Öhlins    | ☐ Fork                                                                                                                                                                               | ☐ Checkup ☐ Full Service ☐ Tuning ☐ Upgrade |                                                   |  |
|           | ☐ Rear Shock                                                                                                                                                                         | ☐ Checkup ☐ Full Service ☐ Tuning ☐ Upgrade |                                                   |  |
| Marzocchi | ☐ Fork                                                                                                                                                                               | ☐ Checkup ☐ Full Service ☐ Tuning ☐ Upgrade |                                                   |  |
|           | ☐ Rear Shock                                                                                                                                                                         | ☐ Checkup ☐ Full Service ☐ Tuning           |                                                   |  |
| Trek      | ☐ Re:Aktiv                                                                                                                                                                           | ☐ Checkup ☐ Full Service ☐ Tuning           |                                                   |  |
| Scott     | ☐ Fox Nude                                                                                                                                                                           | ☐ Checkup ☐ Full Service ☐ Tuning           |                                                   |  |
| Packaging | ☐ Ship back in a new Long Box (10 CHF)  Automatically billed if your parcel can not be reused or is oversized                                                                        |                                             |                                                   |  |
| Shipping  | ☐ Swiss Post (12 CHF) ☐ UPS (12 CHF) ☐ Swiss Post EXPRESS next day Monday-Saturday guaranteed (30 CHF)  Good for 1 or 2 forks + 1 or 2 shocks of normal size, all in the same parcel |                                             |                                                   |  |

# STICK ON THE PARCEL